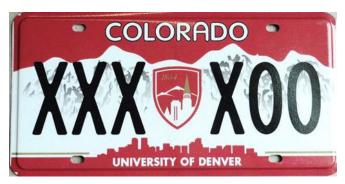

## Drive with Pride

Show your Pioneer pride with a new DU license plate.\* By making a tax-deductible donation to the **DU Alumni Merit Scholarship Fund**, you will receive an approval certificate with PIN from the University of Denver Office of Advancement. This PIN is proof of your donation to the scholarship fund and will be required when you go to register your car. You can order DU plates at any time regardless of your current license plate expiration date. The Colorado Department of Motor Vehicles considers DU plates to be special issue and requires a \$50 one-time fee in addition to other registration fees.